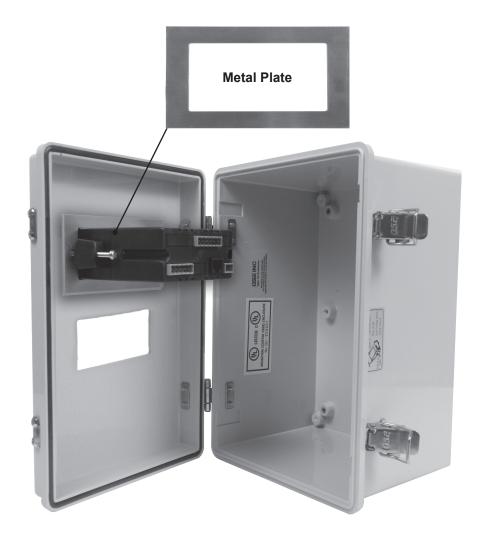

## PDA2300 Enclosure Series Instruction Manual

- 1. Place metal plate inside the enclosure as shown in the picture below.
- 2. Proceed to install mounting brackets supplied with the meter.