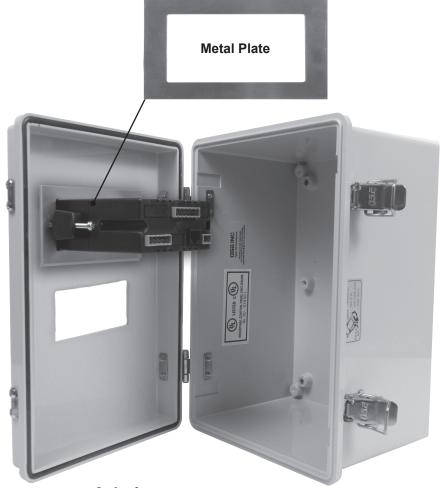

# PDA2300 Enclosure Series Instruction Manual

- 1. Place metal plate inside the enclosure as shown in the picture below.
- 2. Proceed to install mounting brackets supplied with the meter.