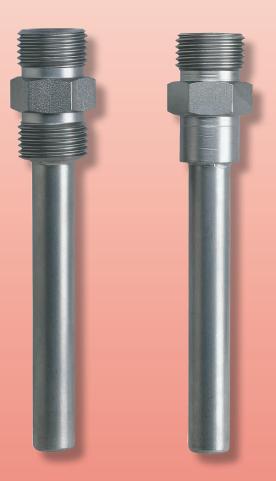

#### **Description**

KOBOLD TSH thermowells are made of thermally conductive 316Ti stainless steel and serve to separate the thermometer from the process. Use of a thermowell is recommended to protect a thermometer from aggressive media when it is used in a pressurized system and allow for replacement of a thermometer without requiring system shutdown. They have a 1/2" BSP male thermometer connection to accommodate our TNS or TNF series thermometers with 1/2" BSP Union Nut fitting. Process connections are offered in several NPT sizes or a weld-stub.

### **Specifications**

Material: 316Ti Stainless Steel

**Process Connection** 

**NPT:** 1/2", 3/4", or 1"

Weld-on: 11/16" (18 mm) Diameter Weld-stub
Thermo. Connection: 1/2" BSP Male, Accommodates TNF

or TNS Thermometers