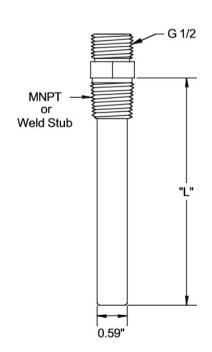

### **Specifications**

Material: 316Ti Stainless Steel

**Process Connection** 

**NPT:** 1/2", 3/4", or 1"

Weld-on: 11/16" (18 mm) Diameter Weld-stub
Thermo. Connection: 1/2" BSP Male, Accommodates TNF

or TNS Thermometers

Max. Pressure:360 PSIInterior Diameter:0.5" / 13 mmExterior Diameter:0.59" / 15 mm

\*Custom process connections and/ or probe diameters available upon

request

#### **Dimensions**