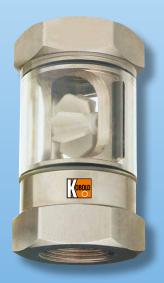

## Description

KOBOLD's DAA flow indicator features a self-cleaning mechanism to guarantee rotor visibility. Most types of flow indicators suffer visibility problems as the result of residue build-up on the viewing windows. These traditional indicators usually require a plant shutdown to remove and restore them. Unfortunately, dirt build-up does not usually correspond to planned shut-downs. Enter, the KOBOLD DAA! With a simple twist of the sight glass, integral wipers eliminate buildup which is then washed away by the media's flow. The DAA will save you both fuss and downtime.

## **Component Materials**

| Ref. | Component            | Material            |                    |
|------|----------------------|---------------------|--------------------|
| nel. |                      | Brass               | Stainless Steel    |
| 1    | Fitting              | Ni-Plated Brass     | 303 SS             |
| 2    | Inlet                | Ni-Plated Brass     | 303 SS             |
| 3    | Transparent Cylinder | Borosilicate Glass  | Borosilicate Glass |
| 4    | O-Rings              | NBR                 | FKM                |
| 5    | Orifice              | Nickel-Plated Brass | 303 SS             |
| 6    | Rotor*               | POM                 | PTFE               |
| 7    | Rotor Spindle        | 303 SS              | 303 SS             |
| 8    | Support Bars         | Ni-Plated Brass     | 303 SS             |
| 9    | Wiper Yokes          | 301 SS              | 301 SS             |
| 10   | Wipers               | Polyolefin          | FKM                |

\*Rotor color red for models DAA-..08 through DAA-..25; rotor color white for models DAA-..32 and DAA-..40