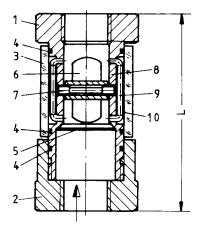

## **Component Materials**

| Ref. | Component            | Material            |                    |
|------|----------------------|---------------------|--------------------|
| nel. |                      | Brass               | Stainless Steel    |
| 1    | Fitting              | Ni-Plated Brass     | 303 SS             |
| 2    | Inlet                | Ni-Plated Brass     | 303 SS             |
| 3    | Transparent Cylinder | Borosilicate Glass  | Borosilicate Glass |
| 4    | O-Rings              | NBR                 | FKM                |
| 5    | Orifice              | Nickel-Plated Brass | 303 SS             |
| 6    | Rotor*               | POM                 | PTFE               |
| 7    | Rotor Spindle        | 303 SS              | 303 SS             |
| 8    | Support Bars         | Ni-Plated Brass     | 303 SS             |
| 9    | Wiper Yokes          | 301 SS              | 301 SS             |
| 10   | Wipers               | Polyolefin          | FKM                |

\*Rotor color red for models DAA-..08 through DAA-..25; rotor color white for models DAA-..32 and DAA-..40