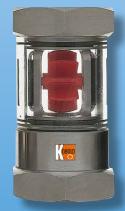

## Description

KOBOLD's DAA flow indicator features a self-cleaning mechanism to guarantee rotor visibility. Most types of flow indicators suffer visibility problems as the result of residue build-up on the viewing windows. These traditional indicators usually require a plant shutdown to remove and restore them. Unfortunately, dirt build-up does not usually correspond to planned shut-downs. Enter, the KOBOLD DAA! With a simple twist of the sight glass, integral wipers eliminate buildup which is then washed away by the media's flow. The DAA will save you both fuss and downtime.

## **Component Materials**

| Ref. | Component            | Material            |                    |
|------|----------------------|---------------------|--------------------|
| nel. |                      | Brass               | Stainless Steel    |
| 1    | Fitting              | Ni-Plated Brass     | 303 SS             |
| 2    | Inlet                | Ni-Plated Brass     | 303 SS             |
| 3    | Transparent Cylinder | Borosilicate Glass  | Borosilicate Glass |
| 4    | O-Rings              | NBR                 | FKM                |
| 5    | Orifice              | Nickel-Plated Brass | 303 SS             |
| 6    | Rotor*               | POM                 | PTFE               |
| 7    | Rotor Spindle        | 303 SS              | 303 SS             |
| 8    | Support Bars         | Ni-Plated Brass     | 303 SS             |
| 9    | Wiper Yokes          | 301 SS              | 301 SS             |
| 10   | Wipers               | Polyolefin          | FKM                |

\*Rotor color red for models DAA-..08 through DAA-..25; rotor color white for models DAA-..32 and DAA-..40