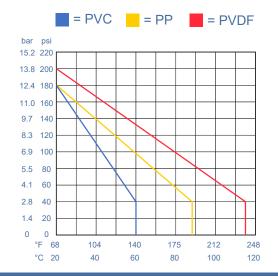

#### Temperature | Pressure Graphs | Non-Wetted

Note: The Pressure/Temperature graphs are specifically for the Truflo® Pressure Gauges, during system design the specifications of all components must be considered.