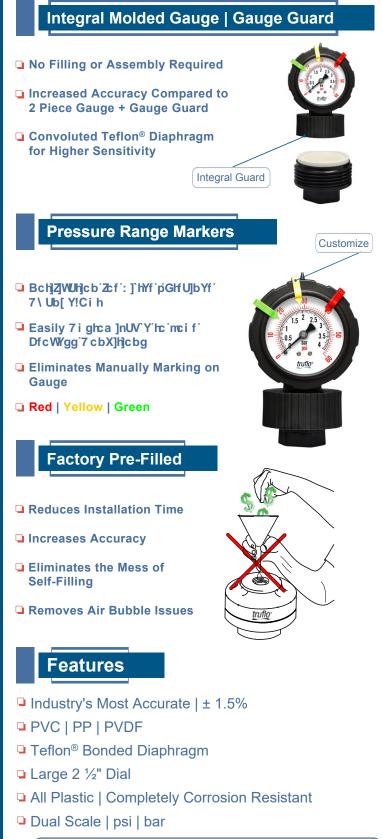

### All Plastic One-Piece Design No Filling or Assembly Required Completely Corrosion Resistant

## **Product Description**

The OBS-B Series is the industry's only integral molded one-piece plastic pressure gauge and gauge guard. Gauge guards are utilized to protect the pressure gauge from any corrosive media in the process system via an isolator.

The OBS-B Series Pressure Gauges are truly unique and industry leading when it comes to pressure measurement in corrosive environments.

OBS-B Pressure Gauges are a one-piece design and come factory pre-filled, resulting in an industry leading accuracy of 1.5%. Eliminating the need for filling saves the user time and the difficulty of having to fill a gauge isolator.

The 3 movable red, yellow and green range tabs are designed to act as a visual pressure alert for bag or filter change-outs.

The OBS-B Series is available in PVC, PP & PVDF, all equipped with a Teflon<sup>®</sup> Diaphragm, making the entire unit completely corrosion resistant and the perfect pressure gauge for chemical applications.

Engineering the entire body in a plastic housing rather than just the gauge guard allows users to be confident that the complete unit will stand up in even the most corrosive environments.

**OBS-B SERIES** 