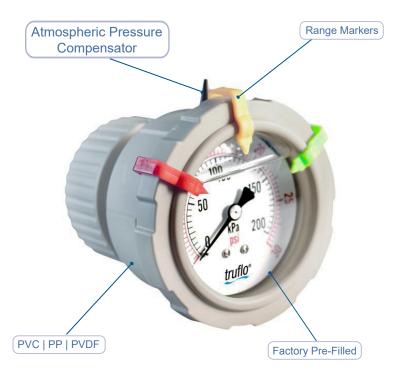

## **Product Description**

The OBS-B Series is the industry's only integral molded one-piece plastic pressure gauge and gauge guard. Gauge guards are utilized to protect the pressure gauge from any corrosive media in the process system via an isolator.

The OBS-B Series Pressure Gauges are truly unique and industry leading when it comes to pressure measurement in corrosive environments.

OBS-B Pressure Gauges are a one-piece design and come factory pre-filled, resulting in an industry leading accuracy of 1.5%. Eliminating the need for filling saves the user time and the difficulty of having to fill a gauge isolator.

The 3 movable red, yellow and green range tabs are designed to act as a visual pressure alert for bag or filter change-outs.

The OBS-B Series is available in PVC, PP & PVDF, all equipped with a Teflon<sup>®</sup> Diaphragm, making the entire unit completely corrosion resistant and the perfect pressure gauge for chemical applications.

Engineering the entire body in a plastic housing rather than just the gauge guard allows users to be confident that the complete unit will stand up in even the most corrosive environments.

**OBS-B SERIES** 