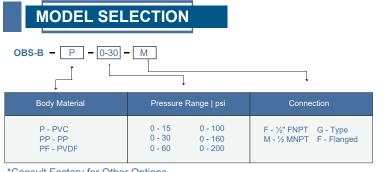

#### **Specifications**

| Mounting              | Center Mount   Back Connection             |
|-----------------------|--------------------------------------------|
| Process Connection    | 1⁄2" MNPT   FNPT   G   Flanged             |
| Measuring Principle   | Bourdon Tube   316SS                       |
| Pressure Ranges   psi | 0-15   0-30   0-60   0-100   0-160   0-200 |
| Lens                  | High Impact Polycarbonate                  |
| Filling               | Glycerin   Silicon*   Halocarbon*          |
| Accuracy              | ± 1.5%                                     |
| Operating Temperature | PVC - 140°F   PP - 190°F   PVDF - 240°F    |
| Dial Diameter         | 2 1/2"                                     |

\*Consult Factory for Other Options