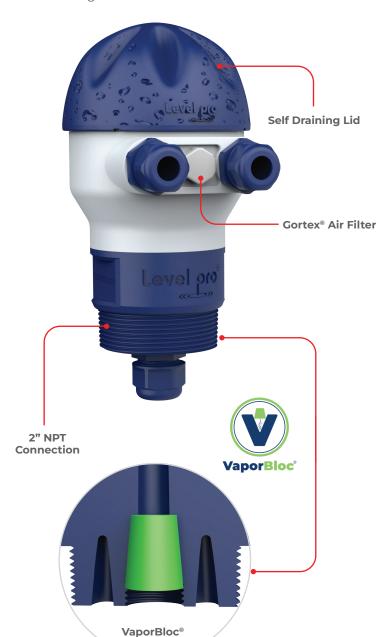

## Secure, Resilient and Reliable

The **LevelPro® LP100 Series** Junction Box boasts a 2" NPT connection equipped with VaporBloc technology, effectively preventing fumes for enhanced safety. With PP cord grips and a self-draining lid, it ensures secure cable management and prevents the accumulation of liquids, while its exceptional chemical resistance makes it ideal for use in demanding industrial settings.

#### **Features**

- ✓ Vaporbloc® Technology
- **⊘** NEMA 4X Enclosure
- Self Draining Lid
- Weather Resistant
- 2" Threaded Connection
- ▼ Tethered Lid