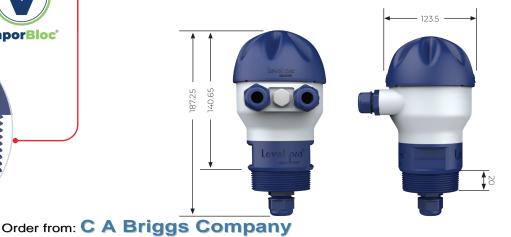

#### **Dimensions**

Blocks Out Corrosive Chemical Fumes

Phone: 2

622 Mary Street; Suite 101; Warminster, PA 18974
Phone: 267-673-8117 - Fax: 267-673-8118
Sales@cabriggs.com - www.cabriggs.com

Pressure Tested to 75 psi