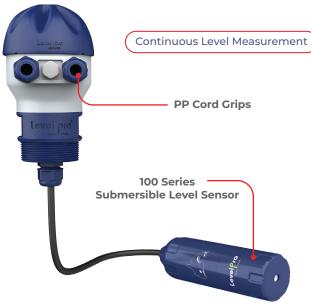

## Secure, Resilient and Reliable

The **LevelPro® LP100 Series** Junction Box boasts a 2" NPT connection equipped with VaporBloc technology, effectively preventing fumes for enhanced safety. With PP cord grips and a self-draining lid, it ensures secure cable management and prevents the accumulation of liquids, while its exceptional chemical resistance makes it ideal for use in demanding industrial settings.

#### **Features**

- ✓ Vaporbloc® Technology
- **⊘** NEMA 4X Enclosure
- Self Draining Lid
- Weather Resistant
- 2" Threaded Connection
- ▼ Tethered Lid