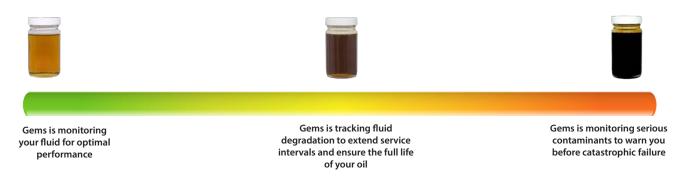

# **Gems Sensors Fluid Condition Advantage**

Gems provides a real-time oil condition reference through our Fluid Condition Monitoring (FCM) dashboard, for easy to interpret fluid condition results, *without the need for manual sampling* 

Soot buildup, acid buildup, water contamination, additive depletion or general degradation are detectable as an index number and trended through Gems fluid condition monitoring software