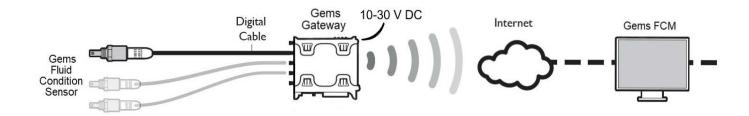

## **Gems Fluid Condition System Architecture**

**Gems Sensors Fluid Condition Sensor** 

**Gems Sensors Fluid Condition Gateway** 