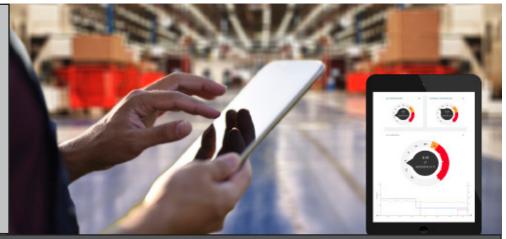

# **Gems Sensors Fluid Condition Advantage**

Gems provides a real-time oil condition reference through our Fluid Condition Monitoring (FCM) dashboard, for easy to interpret fluid condition results, *without the need for manual sampling* 

Soot buildup, acid buildup, water contamination, additive depletion or general degradation are detectable as an index number and trended through Gems fluid condition monitoring software