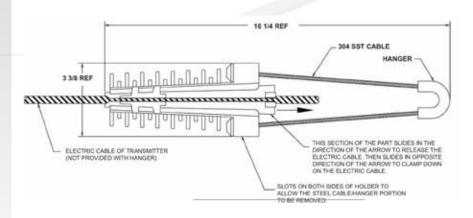

## **CABLE HANGER**

## MODEL BCH2000

## PRODUCT OVERVIEW:

The Model BCH2000 Cable Hanger from Blue Ribbon Corporation is designed to eliminate unnecessary stresses on the transmitter while installed in the application. Affordably priced, the BCH2000 Cable Hanger is designed for easy installation within a variety of environments.