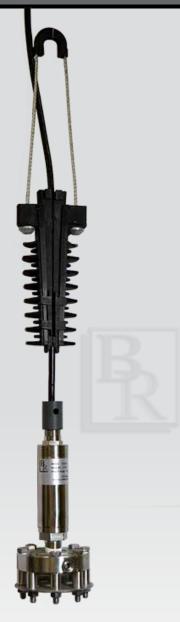

## **CABLE HANGER**

## MODEL BCH2000

## PRODUCT OVERVIEW:

The Model BCH2000 Cable Hanger from Blue Ribbon Corporation is designed to eliminate unnecessary stresses on the transmitter while installed in the application. Affordably priced, the BCH2000 Cable Hanger is designed for easy installation within a variety of environments.