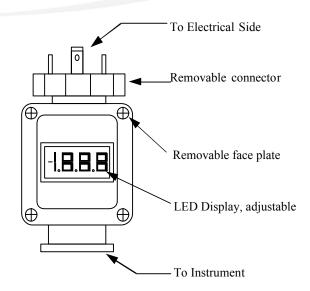

### **FEATURES:**

- 3 1/2 digit display
- Dual relay outputs
- DIN electrical connection
- Internal push button adjust

#### **INTERFACE:**

 DIN 43650 (Direct mount to GP:50 4-20mA output transmitter with connector option CJ)

### APPLICATION:

- The LD1001 plug-on display is a local pressure display with an adjustable set point for use with any GP:50 4-20mA 2 wire transmitter.
- The LD1001 comes factory set\* when ordered with an acceptable GP:50 transmitter for easy field installation.
- \* Includes internal push buttons to manually adjust zero and span, as well as decimal placement and relay set points.