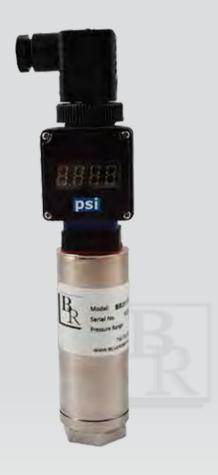

# LOOP POWERED LOCAL INDICATOR

Model LD1001 Loop Powered Local Indicator

## MODEL LD1001

### APPLICATION:

- The LD1001 plug-on display is a local pressure display with an adjustable set point for use with any GP:50 4-20mA 2 wire transmitter.
- The LD1001 comes factory set\* when ordered with an acceptable GP:50 transmitter for easy field installation.
- \* Includes internal push buttons to manually adjust zero and span, as well as decimal placement and relay set points.