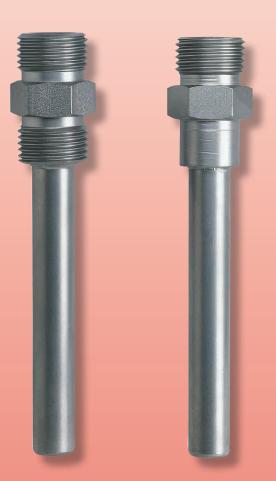

# **Description**

KOBOLD TSH thermowells are made of thermally conductive 316Ti stainless steel and serve to separate the thermometer from the process. Use of a thermowell is recommended to protect a thermometer from aggressive media when it is used in a pressurized system and allow for replacement of a thermometer without requiring system shutdown. They have a 1/2" BSP male thermometer connection to accommodate our TNS or TNF series thermometers with 1/2" BSP Union Nut fitting. Process connections are offered in several NPT sizes or a weld-stub.

# **Specifications**

Material: 316Ti Stainless Steel

**Process Connection** 

**NPT:** 1/2", 3/4", or 1"

Weld-on: 11/16" (18 mm) Diameter Weld-stub
Thermo. Connection: 1/2" BSP Male, Accommodates TNF

or TNS Thermometers