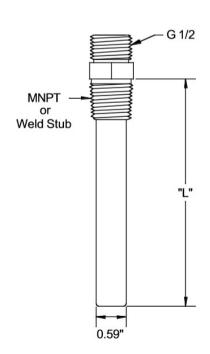

# **Specifications**

Material: 316Ti Stainless Steel

**Process Connection** 

**NPT:** 1/2", 3/4", or 1"

Weld-on: 11/16" (18 mm) Diameter Weld-stub
Thermo. Connection: 1/2" BSP Male, Accommodates TNF

or TNS Thermometers

Max. Pressure:360 PSIInterior Diameter:0.5" / 13 mmExterior Diameter:0.59" / 15 mm

\*Custom process connections and/ or probe diameters available upon

request

# **Dimensions**