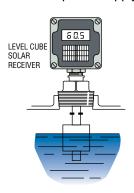

Level Cube with 1/2" NPT shown mounted directly on GEMS XM-Series Transmitter. Or, they may be mounted remotely, up to 100 feet from the transmitter.

## 3-Digit Level Cube Receivers