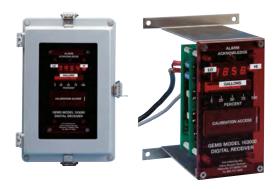

## Digital Bargraph Receivers

These units feature a large 4-digit display and bright LED bargraph to visually clarify relative tank content level.