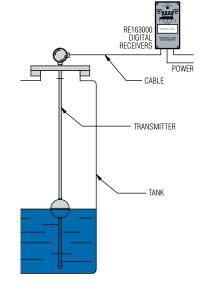

## GEMS Receivers Tell You What Your Sensors Already Know

GEMS Receivers house a numerical digital readout, and all of the calibration adjustments for a complete Continuous Level Indication system. Those receivers designed for the XM-Series transmitters also include a power supply for the transmitter.

| Receivers                       | Mounting*              | Alarm   | Operating<br>Voltage                     | Compatible<br>GEMS Products                                                     |
|---------------------------------|------------------------|---------|------------------------------------------|---------------------------------------------------------------------------------|
| 3-Digit Level<br>Cube Receivers | Wall or<br>Transmitter | None    | 9V Battery,<br>9 VDC / 117 VAC,<br>Solar | XM-Series<br>(1/4" or 1/2" Resolution),<br>and SureSite Transmitters            |
| RE163000                        | Panel or Wall          | 2 Alarm | 90-120 VAC,<br>20-50 VDC                 | All Continuous Transmitters,<br>SureSite Transmitters,<br>Pressure Transmitters |